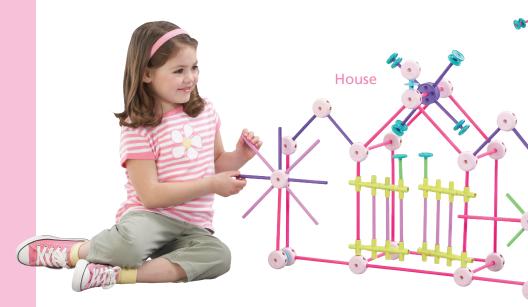

Thank you for purchasing this TINKERTOY® construction set! You and your children will enjoy the same creative play that millions have appreciated since 1913! For even larger structures, combine this set with other sets (each sold seperately) – the only limit to what you can build is your imagination!

## Pink, purple and green pieces for garden and house creations!

200 durable plastic pieces!

**Designed especially for girls!** 