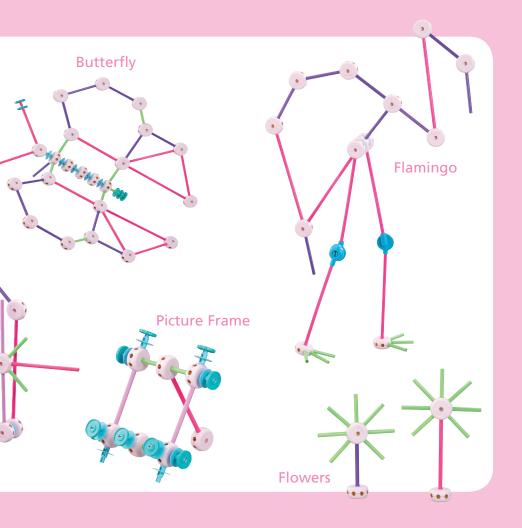

Thank you for purchasing this TINKERTOY® construction set! You and your children will enjoy the same creative play that millions have appreciated since 1913! For even larger structures, combine this set with other sets (each sold seperately) – the only limit to what you can build is your imagination!

## Pink, purple and green pieces for garden and house creations!

200 durable plastic pieces!

**Designed especially for girls!** 